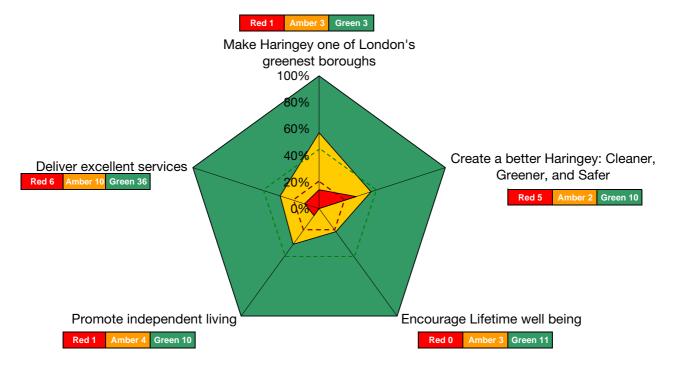

## How we perform against the Council Priorities

Performance is reviewed against a representative basket of 107 indicators at least 56 of which are updated monthly. Comparative performance for most BVPIs is shown against provisional 2006/07 all England quartiles from the Audit Commission.

Monthly and year to date position progress are tracked against the target using traffic lights and arrows showing change from last year where: