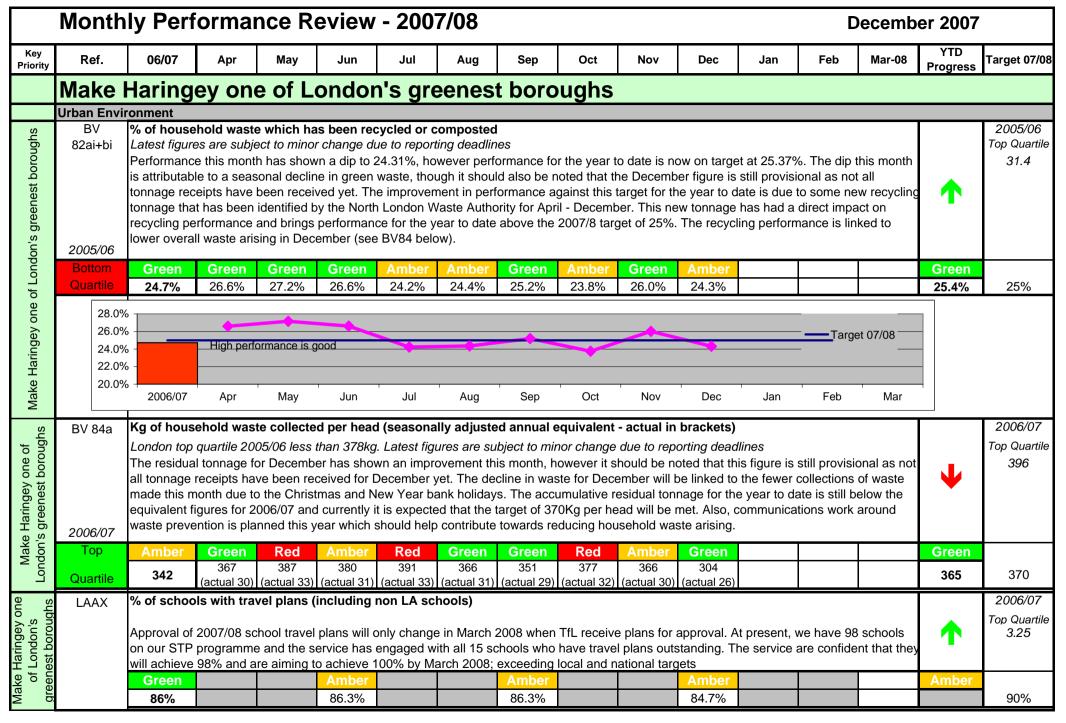

| Key<br>Priority                                             | Ref.         | 06/07                                                         | Apr                                     | May                                              | Jun                                       | Jul                                           | Aug                                                                                                                                                                                                                                                                                                                                                                                                                                                                                                                                                                                                                                                                                                                                                                                                                                                                                                                                                                                                                                                                                                                                                                                                                                                                                                                                                                                                                                                                                                                                                                                                                                                                                                                                                                                                                                                                                                                                                                                                                                                                                                                                 | Sep                     | Oct                                 | Nov                 | Dec          | Jan         | Feb       | Mar-08     | YTD<br>Progress    | Target 07/08      |
|-------------------------------------------------------------|--------------|---------------------------------------------------------------|-----------------------------------------|--------------------------------------------------|-------------------------------------------|-----------------------------------------------|-------------------------------------------------------------------------------------------------------------------------------------------------------------------------------------------------------------------------------------------------------------------------------------------------------------------------------------------------------------------------------------------------------------------------------------------------------------------------------------------------------------------------------------------------------------------------------------------------------------------------------------------------------------------------------------------------------------------------------------------------------------------------------------------------------------------------------------------------------------------------------------------------------------------------------------------------------------------------------------------------------------------------------------------------------------------------------------------------------------------------------------------------------------------------------------------------------------------------------------------------------------------------------------------------------------------------------------------------------------------------------------------------------------------------------------------------------------------------------------------------------------------------------------------------------------------------------------------------------------------------------------------------------------------------------------------------------------------------------------------------------------------------------------------------------------------------------------------------------------------------------------------------------------------------------------------------------------------------------------------------------------------------------------------------------------------------------------------------------------------------------------|-------------------------|-------------------------------------|---------------------|--------------|-------------|-----------|------------|--------------------|-------------------|
|                                                             | Corporate F  | Resources                                                     |                                         |                                                  |                                           | •                                             |                                                                                                                                                                                                                                                                                                                                                                                                                                                                                                                                                                                                                                                                                                                                                                                                                                                                                                                                                                                                                                                                                                                                                                                                                                                                                                                                                                                                                                                                                                                                                                                                                                                                                                                                                                                                                                                                                                                                                                                                                                                                                                                                     |                         |                                     |                     | •            |             |           |            | <u> </u>           |                   |
|                                                             | Create       | a bett                                                        | er Ha                                   | ringey                                           | /: clea                                   | aner, g                                       | greene                                                                                                                                                                                                                                                                                                                                                                                                                                                                                                                                                                                                                                                                                                                                                                                                                                                                                                                                                                                                                                                                                                                                                                                                                                                                                                                                                                                                                                                                                                                                                                                                                                                                                                                                                                                                                                                                                                                                                                                                                                                                                                                              | er and                  | safer                               | •                   |              |             |           |            |                    |                   |
|                                                             | Policy, Perf |                                                               |                                         |                                                  |                                           |                                               | -                                                                                                                                                                                                                                                                                                                                                                                                                                                                                                                                                                                                                                                                                                                                                                                                                                                                                                                                                                                                                                                                                                                                                                                                                                                                                                                                                                                                                                                                                                                                                                                                                                                                                                                                                                                                                                                                                                                                                                                                                                                                                                                                   |                         |                                     |                     |              |             |           |            |                    |                   |
| Ţ.                                                          | LAAx         | Reduction                                                     | in reported                             | d crime - B                                      | ritish Crin                               | ne Survey                                     | comparato                                                                                                                                                                                                                                                                                                                                                                                                                                                                                                                                                                                                                                                                                                                                                                                                                                                                                                                                                                                                                                                                                                                                                                                                                                                                                                                                                                                                                                                                                                                                                                                                                                                                                                                                                                                                                                                                                                                                                                                                                                                                                                                           | r                       |                                     |                     |              |             |           |            |                    |                   |
| a better Haringey:<br>, Greener, and Safer                  |              | 2007/08 is t<br>offences rep<br>0.2% higher<br>damage and     | oorted in De<br>than the s              | ecember in<br>ame period                         | creased sli                               | ghtly. Perfo                                  | ormance in                                                                                                                                                                                                                                                                                                                                                                                                                                                                                                                                                                                                                                                                                                                                                                                                                                                                                                                                                                                                                                                                                                                                                                                                                                                                                                                                                                                                                                                                                                                                                                                                                                                                                                                                                                                                                                                                                                                                                                                                                                                                                                                          | the year to             | date with 1                         | 3,830 crim          | es in the pe | eriod April | to Decemb | er 2007 is | <b>↑</b>           |                   |
| ate<br>ner,                                                 |              | Amber                                                         | Red                                     | Red                                              | Red                                       | Red                                           | Amber                                                                                                                                                                                                                                                                                                                                                                                                                                                                                                                                                                                                                                                                                                                                                                                                                                                                                                                                                                                                                                                                                                                                                                                                                                                                                                                                                                                                                                                                                                                                                                                                                                                                                                                                                                                                                                                                                                                                                                                                                                                                                                                               | Green                   | Red                                 | Red                 | Red          |             |           |            | Red                |                   |
| Create<br>Cleaner,                                          |              | 18,606                                                        | 1,596                                   | 1,664                                            | 1,593                                     | 1,511                                         | 1,456                                                                                                                                                                                                                                                                                                                                                                                                                                                                                                                                                                                                                                                                                                                                                                                                                                                                                                                                                                                                                                                                                                                                                                                                                                                                                                                                                                                                                                                                                                                                                                                                                                                                                                                                                                                                                                                                                                                                                                                                                                                                                                                               | 1,376                   | 1,576                               | 1,524               | 1,534        |             |           |            | 18,434<br>(13,830) | 17,211            |
| Create a better Haringey:<br>Cleaner, Greener, and<br>Safer | LAAx         | Increase the The year to This is an L 31st March target and p | date figure<br>AA stretch<br>2010. Ther | <i>is a straigl</i><br>target with<br>e have bee | ht line proje<br>an agreed<br>en 635 sand | ection of the<br>stretch to in<br>ctioned det | e <i>numbers</i> on numbers on numbers of the numbers of | of SDs to g<br>number o | <i>ive us an al</i><br>f sanctioned | <i>nnual equi</i> d | s for dome   |             |           |            |                    |                   |
| or, G                                                       |              | Green                                                         |                                         |                                                  | Green                                     |                                               |                                                                                                                                                                                                                                                                                                                                                                                                                                                                                                                                                                                                                                                                                                                                                                                                                                                                                                                                                                                                                                                                                                                                                                                                                                                                                                                                                                                                                                                                                                                                                                                                                                                                                                                                                                                                                                                                                                                                                                                                                                                                                                                                     | Green                   |                                     |                     | Green        |             |           |            | Green              |                   |
| reate a                                                     |              | 652 or<br>36.2%                                               |                                         |                                                  | 788<br>(197)                              | 69                                            | 69                                                                                                                                                                                                                                                                                                                                                                                                                                                                                                                                                                                                                                                                                                                                                                                                                                                                                                                                                                                                                                                                                                                                                                                                                                                                                                                                                                                                                                                                                                                                                                                                                                                                                                                                                                                                                                                                                                                                                                                                                                                                                                                                  | 952<br>(238)            |                                     |                     | 800<br>(200) |             |           |            | 847 (635)          | 770               |
| O G                                                         | = .          |                                                               |                                         |                                                  |                                           |                                               |                                                                                                                                                                                                                                                                                                                                                                                                                                                                                                                                                                                                                                                                                                                                                                                                                                                                                                                                                                                                                                                                                                                                                                                                                                                                                                                                                                                                                                                                                                                                                                                                                                                                                                                                                                                                                                                                                                                                                                                                                                                                                                                                     |                         |                                     |                     |              |             |           |            |                    |                   |
|                                                             | Urban Envi   |                                                               | 10                                      | in atmost !!:                                    | ubtion for t                              | to loves:                                     | faciles usis                                                                                                                                                                                                                                                                                                                                                                                                                                                                                                                                                                                                                                                                                                                                                                                                                                                                                                                                                                                                                                                                                                                                                                                                                                                                                                                                                                                                                                                                                                                                                                                                                                                                                                                                                                                                                                                                                                                                                                                                                                                                                                                        | dina ta ras             |                                     | · in contro         | Lefthe DN    | 10)         |           |            | I                  | 2006/07           |
| Create a better Haringey:                                   | 2006/07      | Average da Stable perfo                                       |                                         |                                                  |                                           |                                               |                                                                                                                                                                                                                                                                                                                                                                                                                                                                                                                                                                                                                                                                                                                                                                                                                                                                                                                                                                                                                                                                                                                                                                                                                                                                                                                                                                                                                                                                                                                                                                                                                                                                                                                                                                                                                                                                                                                                                                                                                                                                                                                                     |                         | wer supply                          | in contro           | i of the DN  | 10)         |           |            | <b>→</b>           | Top Quartile 3.25 |
| Cre<br>be<br>Harii                                          | Тор          | Green                                                         | Green                                   | Green                                            | Green                                     | Green                                         | Green                                                                                                                                                                                                                                                                                                                                                                                                                                                                                                                                                                                                                                                                                                                                                                                                                                                                                                                                                                                                                                                                                                                                                                                                                                                                                                                                                                                                                                                                                                                                                                                                                                                                                                                                                                                                                                                                                                                                                                                                                                                                                                                               | Green                   | Green                               | Green               | Green        |             |           |            | Green              |                   |
|                                                             | Quartile     | 1.88                                                          | 2.33                                    | 2.49                                             | 2.19                                      | 1.94                                          | 1.98                                                                                                                                                                                                                                                                                                                                                                                                                                                                                                                                                                                                                                                                                                                                                                                                                                                                                                                                                                                                                                                                                                                                                                                                                                                                                                                                                                                                                                                                                                                                                                                                                                                                                                                                                                                                                                                                                                                                                                                                                                                                                                                                | 1.36                    | 1.73                                | 1.80                | 1.77         |             |           |            | 1.97               | 2.5               |