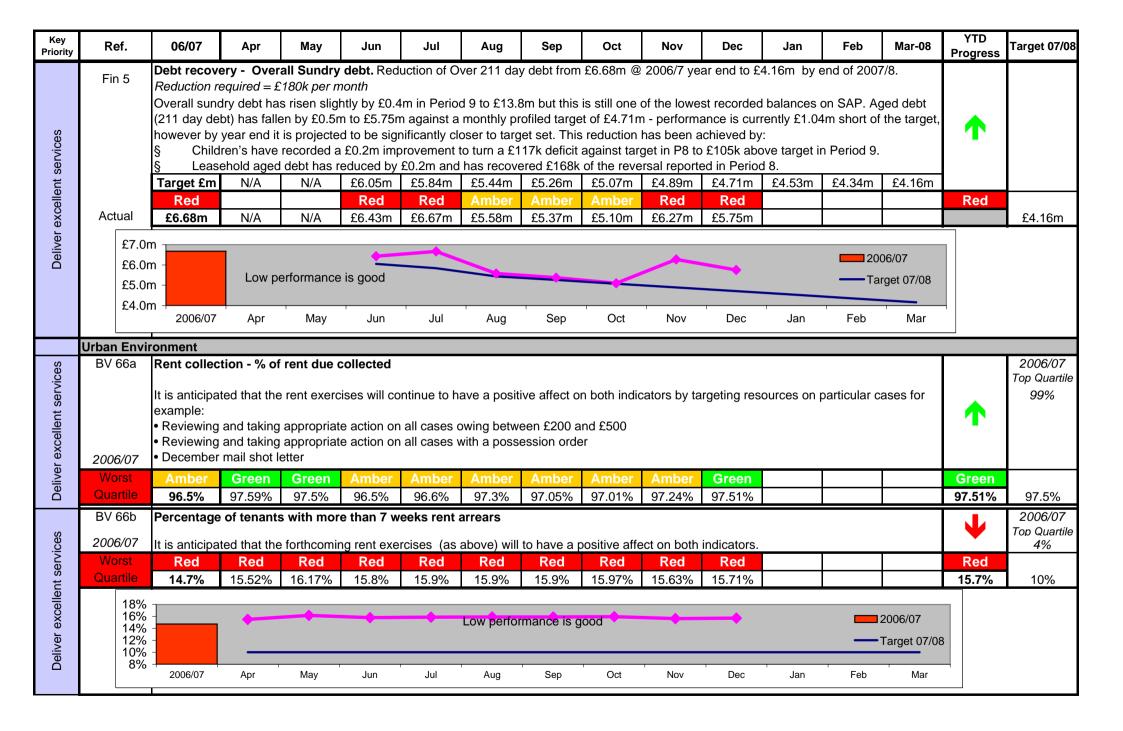

|                                                                                                                                      | Green   | Green   | Green   | Green       | Green      | Green       | Green   | Green    | Green   |          |          |        | Green           |              |
|                                  |                                                                                                                                              |                                                                                                                                      | 99.3%   | 99.3%   | 99.3%   | 99.3%       | 99.3%      | 99.3%       | 99.3%   | 99.3%    | 99.3%   |          |          |        |                 | 99.5%        |



| Key<br>Priority